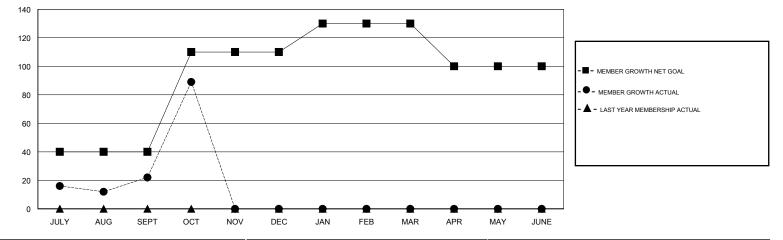

## JAYESH THAKKAR GMT:

| GMT: JAYESH THAKKAR |               |             | LOCATION INDIA |                                  |                           |                         | GMT CA                                             |  |
|---------------------|---------------|-------------|----------------|----------------------------------|---------------------------|-------------------------|----------------------------------------------------|--|
|                     | Club          | )S          |                | Members<br>RESULTS FOR 2017-2018 |                           |                         |                                                    |  |
|                     | RESULTS FOR   | R 2017-2018 |                |                                  |                           |                         |                                                    |  |
| QUARTER             | NEW CLUB GOAL | NEW CLUBS   | DROPPED CLUBS  | QUARTER                          | MEMBER GROWTH NET<br>GOAL | MEMBER GROWTH<br>ACTUAL | DROPPED<br>MEMBERS ACTUAL<br>(including transfers) |  |
| JULY/AUG/SEPT       | 2             | 7           | 1              | JULY/AUG/SEPT                    | 40                        | 192                     | 163                                                |  |
| OCT/NOV/DEC         | 1             | 1           | 0              | OCT/NOV/DEC                      | 70                        | 92                      | 11                                                 |  |
| JAN/FEB/MAR         | 1             | 0           | 0              | JAN/FEB/MAR                      | 20                        | 0                       | 0                                                  |  |
| APR/MAY/JUNE        | 1             | 0           | 0              | APR/MAY/JUNE                     | -30                       | 0                       | 0                                                  |  |