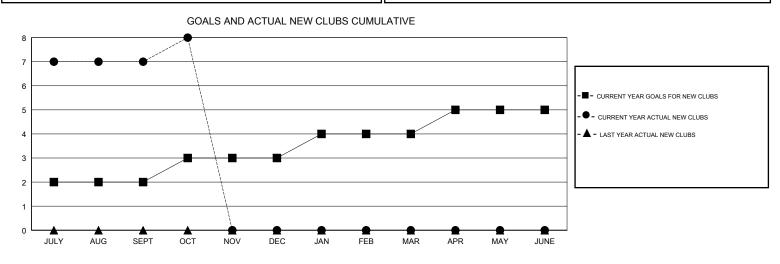

## JAYESH THAKKAR GMT:

| GMT: JAYESH THAKKAR |               |             | LOCATION INDIA |                                  |                           |                         | GMT CA                                             |  |
|---------------------|---------------|-------------|----------------|----------------------------------|---------------------------|-------------------------|----------------------------------------------------|--|
|                     | Club          | )S          |                | Members<br>RESULTS FOR 2017-2018 |                           |                         |                                                    |  |
|                     | RESULTS FOR   | R 2017-2018 |                |                                  |                           |                         |                                                    |  |
| QUARTER             | NEW CLUB GOAL | NEW CLUBS   | DROPPED CLUBS  | QUARTER                          | MEMBER GROWTH NET<br>GOAL | MEMBER GROWTH<br>ACTUAL | DROPPED<br>MEMBERS ACTUAL<br>(including transfers) |  |
| JULY/AUG/SEPT       | 2             | 7           | 1              | JULY/AUG/SEPT                    | 40                        | 192                     | 163                                                |  |
| OCT/NOV/DEC         | 1             | 1           | 0              | OCT/NOV/DEC                      | 70                        | 92                      | 11                                                 |  |
| JAN/FEB/MAR         | 1             | 0           | 0              | JAN/FEB/MAR                      | 20                        | 0                       | 0                                                  |  |
| APR/MAY/JUNE        | 1             | 0           | 0              | APR/MAY/JUNE                     | -30                       | 0                       | 0                                                  |  |